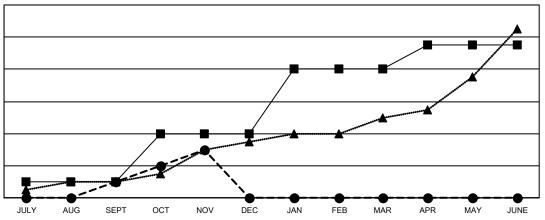

## Results as of: 11/30/2021

| LOCATIO      | N: ONTARIO |
|--------------|------------|
| rs           |            |
| 2021-2022    |            |
| MARCH OROMEU | DDODDED    |

| Clubs                 |               |           |               |  |  |  |  |  |
|-----------------------|---------------|-----------|---------------|--|--|--|--|--|
| RESULTS FOR 2021-2022 |               |           |               |  |  |  |  |  |
| QUARTER               | NEW CLUB GOAL | NEW CLUBS | DROPPED CLUBS |  |  |  |  |  |
| JULY/AUG/SEPT         | 2             | 2         | 3             |  |  |  |  |  |
| OCT/NOV/DEC           | 6             | 4         | 0             |  |  |  |  |  |
| JAN/FEB/MAR           | 8             | 0         | 0             |  |  |  |  |  |
| APR/MAY/JUNE          | 3             | 0         | 0             |  |  |  |  |  |

### GOALS AND ACTUAL NEW CLUBS CUMULATIVE

- CURRENT YEAR GOALS FOR NEW CLUBS

- CURRENT YEAR ACTUAL NEW CLUBS

- LAST YEAR ACTUAL NEW CLUBS