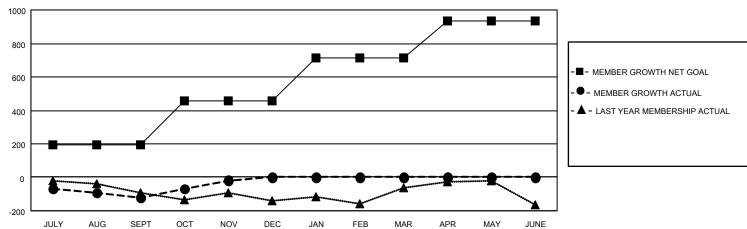

| Members               |                           |                         |                                                    |  |  |  |  |
|-----------------------|---------------------------|-------------------------|----------------------------------------------------|--|--|--|--|
| RESULTS FOR 2021-2022 |                           |                         |                                                    |  |  |  |  |
| QUARTER               | MEMBER GROWTH NET<br>GOAL | MEMBER GROWTH<br>ACTUAL | DROPPED<br>MEMBERS ACTUAL<br>(including transfers) |  |  |  |  |
| JULY/AUG/SE           | EPT 195                   | 256                     | 333                                                |  |  |  |  |
| OCT/NOV/DE            | C 260                     | 389                     | 252                                                |  |  |  |  |
| JAN/FEB/MAF           | ₹ 260                     | 0                       | 0                                                  |  |  |  |  |
| APR/MAY/JUI           | NE 220                    | 0                       | 0                                                  |  |  |  |  |

### GOALS AND ACTUAL MEMBERS CUMULATIVE

| DROPPED CLUBS: 3 |     | 159 CLUBS OF 537 ADDED 1 OR<br>MORE NEW MEMBERS | GENDER DISTRIBUTION               |                |
|------------------|-----|-------------------------------------------------|-----------------------------------|----------------|
|                  |     |                                                 | MALE                              | 8,184 (66.74%) |
|                  |     |                                                 | FEMALE                            | 4,077 (33.25%) |
| DROPPED MEMBERS  |     |                                                 | NON BINARY                        | 0 (0.00%)      |
| DECEASED         | 82  |                                                 | PREFER NOT TO ANSWER              | 1 (0.01%)      |
| CLUB CANCELLED   | 13  |                                                 | TOTAL FAMILY LINUT MEMBERS        | 2,262          |
| OTHER            | 490 | CLICK HERE FOR CUMULATIVE                       | TOTAL FAMILY UNIT MEMBERS 2,262   | 2,202          |
| TOTAL            | 585 | MEMBERSHIP DATA                                 | FAMILY MEMBERS PAYING HAL<br>DUES | F 1,165        |